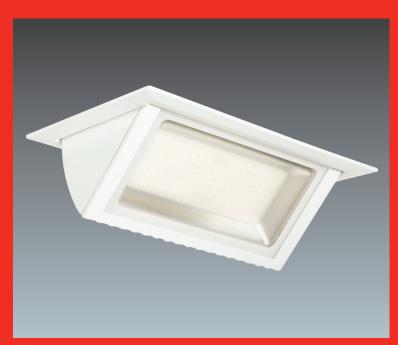

## Shop LED

A stylish rectangular LED shoplighter with the punch to match

- High power 38W LED's producing
  <u>3500 lumen output</u>
- High colour rendering CRI 80
- Wide beam angle 120°
- Cool white 4000K
- Long Life 40,000 hours
- Integrated driver complete with flex
  & plug
- Adjustable face 60°
- No UV or IR (cool beam)
- Environmental friendly no Mercury or any other hazardous substances

## **Suitable Applications**

Shop LED's wide beam angle and powerful light output makes it suitable for a wide range of display applications.

## **Dimension**

240mm x 145mm (Cut-out 227mm x 130mm)

Supplied complete with LED's and driver

| Description            | Cat. No. | SAP Code |
|------------------------|----------|----------|
| SHOP LED 3500 38W L840 | SHOP LED | 96538369 |