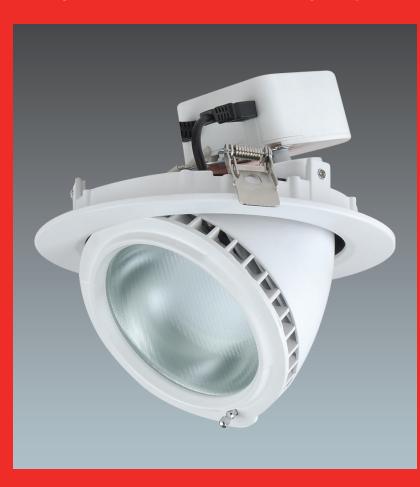

# **Shop LED round**

## A stylish round LED shop lighter

- High power 38W LED's producing over 3000 lumen output.
- High colour rendering CRI 80.
- Wide beam angle 120°.
- 3000K 4000K 5000K
- Useful Life L70 40,000 hours @25°C.
- Independent driver complete with flex & plug.
- Adjustable face 60°; Rotatable 350°.
- No UV or IR (cool beam).
- Environmental friendly no Mercury or any other hazardous substances.

#### **Suitable Applications**

Shop LED's wide beam angle and powerful light output makes it suitable for a wide range of display applications.

#### **Dimension**

195mm x 179mm (Cut-out 165-185mm)

Supplied complete with LED's, driver and flex & plug

| Description                  | Weight (Kg) | Cat. No            | SAP Code |
|------------------------------|-------------|--------------------|----------|
| SHOP LED 3000 38W RND L830FP | 1. <i>7</i> | SHOP LED 38 3K RND | 96540897 |
| SHOP LED 3000 38W RND L840FP | 1. <i>7</i> | SHOP LED 38 4K RND | 96540898 |
| SHOP LED 3000 38W RND L850FP | 1.7         | SHOP LED 38 5K RND | 96540899 |