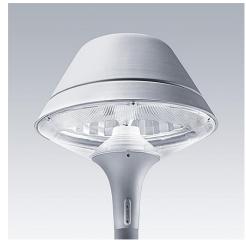

## **Plurio**

# Family of post top lanterns with a wide range of styles and performance features, including avoiding obtrusive light

- · Multifacetted optic versions give outstanding illuminance and uniformity
- Canopy avoids obtrusive light (ULOR down to 0% with ULOR 0% accessory). Aluminium lampshield (120°) for 'residential' cut-off available
- Glare avoidance with use of prisms on clear bowl
- · Sealed to IP66 with aluminium canopy

### Material/Finish

Canopies, base and optic: aluminium Optics: aluminium multifacetted reflector

Bowl: UV stabilized polycarbonate clear with anti glare prisms Powder coating: silver grey textured (close to RAL 9006)