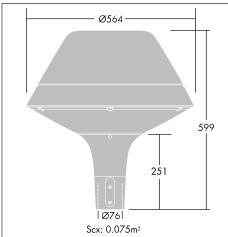

### Installation/Mounting

Post top mounting. Spigot: Ø60mm, length: 75mm. Recommended height 3/4m. Dedicated range of columns and brackets. Access to lamp and gear via 3 screws below the bowl.