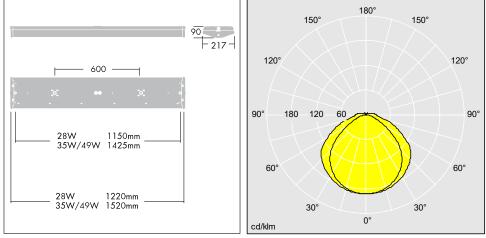

## Material/Finish

Body: white prepainted steel End caps: polycarbonate Diffuser: precision extruded clear prismatic or opal styrene (polycarbonate for emergency versions)

## Installation/Mounting

Cable entry holes ( $\emptyset$ 21.5mm) in the centre of the back spine. Optional cable entry through each end cap. Fitting supplied with end cap sealing grommets and 'quick-fix' horseshoe sliding washers for direct screw fixing to surface. 5 x 2 x 2.5mm<sup>2</sup> piano key terminal block suitable for easy and quick looping. UK: Standard BESA fixing possible.