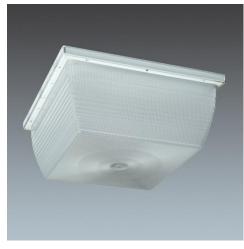

## Guardian Bulkhead L

## Wall and ceiling mounted energy efficient luminaire with simple construction

- · High frequency electronic control gear
- Available in energy efficient 2D 28W or 38W lamp options
- Tough injection moulded prismatic UV resistant polycarbonate diffuser
- Close ceiling or wall mount resists prising from surface improving vandal resistance
- · Stainless steel security screws

## Material/Finish

Body: 1.6mm mild steel; electro plated (ZN10) protection prior to white powder coat finish

Diffuser: injection moulded UV resistant prismatic polycarbonate

Security screws: stainless steel