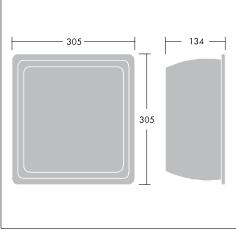

## Installation/Mounting

Wall or ceiling mounted via 4 x 4.5mm fixing holes. Cable access via 25mm cable entry hole, geometrically centred. Diffuser held by 8 x M4 stainless steel security screws.