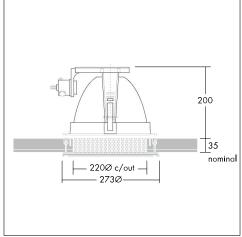

## Installation/Mounting

Diffuser and ceiling ring are mounted permanently with 3 nuts and bolts from the top. Luminaire and lamps are accessible only from the top on a key hole twist and lock flange base.