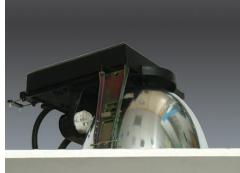

## Material/Finish

Body: high purity bright anodised aluminium reflector Bracket: stainless steel easy downlight removal system

Top frame: high temperature thermoplastic

Ceiling ring: heavy gauge pressed steel powder coated white with welded copper bolts

Diffuser: 4.5mm stippled polycarbonate

## Installation/Mounting

Diffuser and ceiling ring are mounted permanently with 3 nuts and bolts from the top. Luminaire and lamps are accessible only from the top on a key hole twist and lock flange base.