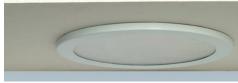

## A recessed security downlight designed for top access only

- · Permanent ceiling ring fitting
- High impact 4.5mm stippled polycarbonate diffuser
- Easy top access key hole twist and lock mechanism
- Excellent light distribution
- · High temperature thermoplastic housing
- Remote control gear