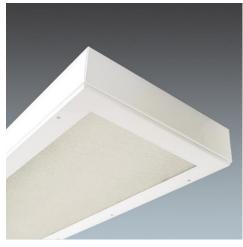

## **Guardian Surface Module**

## A surface fluorescent luminaire with sturdy steel casing designed for medium security applications

- Integral HF control gear
- Optional twin circuits
- · Internally fused
- Stainless steel security screws
- Retention wire holds diffuser for maintenance
- High impact 4.5mm stippled polycarbonate diffuser
- · White powder coat finish
- Nominal size 1500x450

## Material/Finish

Body & frame: manufactured from 1.2mm mild steel with a white powder coat finish

Diffuser: 4.5mm stippled polycarbonate

Screws: countersunk stainless steel security type, to specification