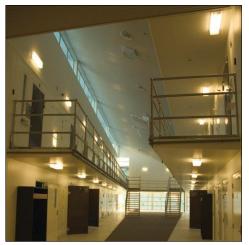

## A surface fluorescent luminaire with sturdy steel casing designed for medium security applications

- Integral HF control gear
- Optional twin circuits
- · Internally fused
- Stainless steel security screws
- Retention wire holds diffuser for maintenance
- High impact 4.5mm stippled polycarbonate diffuser
- · White powder coat finish
- Nominal size 1500x450

## Installation/Mounting

Surface mounting with access to control gear and lamps, via security screws and diffuser removal.