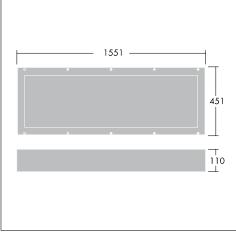

## A surface fluorescent luminaire with sturdy steel casing designed for medium security applications

- Integral HF control gear
- Optional twin circuits
- · Internally fused
- Stainless steel security screws
- Retention wire holds diffuser for maintenance
- High impact 4.5mm stippled polycarbonate diffuser
- · White powder coat finish
- Nominal size 1500x450

Photographs, line drawings and photometric data are representative only. For specific product detail please select an individual product.