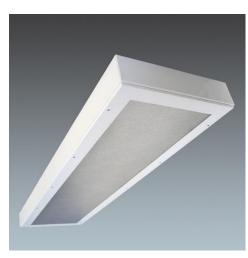

## **Guardian Surface Mount**

## A surface fluorescent luminaire with robust construction designed for high security applications

- Integral HF control gear
- Integral emergency options (EM)
- Twin circuits or (EM)/UPS option
- Diffuser slides out (EA version only) Note: suitable space required for accessibility
- · Stainless steel security screws
- Internally fused
- Security or pop rivet access prevention (EA version only)
- No cable entry
- Quick release drop down removable gear

## Material/Finish

Body & frame: manufactured from 1.6mm mild steel with a white powder coat finish

Diffuser: 4.5mm stippled polycarbonate

Screws: M6 countersunk stainless steel security type, to specification Pop rivets: Alternative to security screws and available for EA versions only