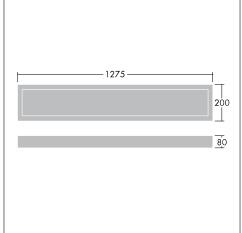

## **Guardian Surface Mount**

## A surface fluorescent luminaire with robust construction designed for high security applications

- Integral HF control gear
- Integral emergency options (EM)
- Twin circuits or (EM)/UPS option
- Diffuser slides out (EA version only) Note: suitable space required for accessibility
- · Stainless steel security screws
- Internally fused
- Security or pop rivet access prevention (EA version only)
- No cable entry
- Quick release drop down removable gear



Photographs, line drawings and photometric data are representative only. For specific product detail please select an individual product.





## Material/Finish

Body & frame: manufactured from 1.6mm mild steel with a white powder coat finish

Diffuser: 4.5mm stippled polycarbonate

Screws: M6 countersunk stainless steel security type, to specification Pop rivets: Alternative to security screws and available for EA versions only

## Installation/Mounting

Surface mounting nominal size 1200x200