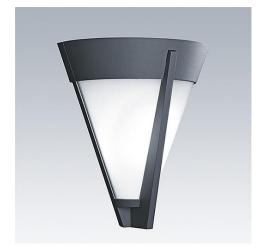

## Avenue Wall 300 II

# Elegant wall light, complementing the Avenue Deco post top lantern range

Sealed to IP65.

Photographs, line drawings and photometric data are representative only. For specific product detail please select an individual product.

#### Material/Finish

Body: cast aluminium (EN AC-46000, standard corrosion class C3), sanded grey (close to RAL7043)

Internal reflector: anodised aluminium

Diffuser: opal polycarbonate