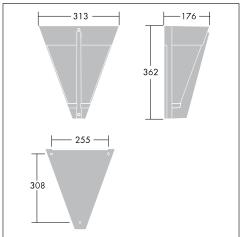

### Installation/Mounting

Mounts directly to wall via 3 screws (provided). Glands suitable for loop-in / loop-out wiring with  $\emptyset$ 8-12mm cable.