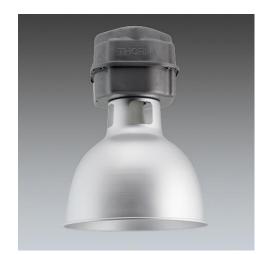

## Treo S

## A functional MH highbay luminaire suitable for indoor mounting applications above 6m

- Integral HPF control gear
- Super imposed 3 wire ignitor
- 100 degree metal can auto disconnect capacitor for added protection
- Die-cast aluminium gear box
- 1.5m flex and 3 pin plug
- Available in 250W or 400W HIE
- 40°C Ambient temperature

## Material/Finish

Housing: die cast aluminium, painted dark grey Reflector: aluminium Suspension ring: steel