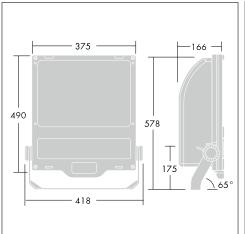

## Installation/Mounting

Single gland cable entry suitable for Ø9-13mm OD cable with 3 pole terminal block for up to 4mm cables. Areapak 1 has a stirrup fixed by a single bolt through a 16mm diameter hole. Two additional 11mm diameter fixing holes at 102mm centres. AreaPak 2 has a stirrup fixed through a 21mm diameter hole. Two additional 13mm diameter fixing holes at 250mm centres.