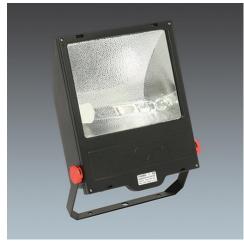

## A general purpose floodlight supplied with a 70W/150W/250W/400W High Pressure Sodium or Metal Halide lamp

- Robust die-cast aluminium LM6 body and front frame
- · Adjustable stirrup for flexibility in mounting
- · Easy installation and maintenance with drop down glass and cable entry
- · Special ribs designed to improve heat dissipation

## Material/Finish

Body and front frame: die-cast aluminium LM6, painted black RAL9005. Reflectors: dimpled anodized aluminium with specular side reflector.

Lens: tempered 4mm flat glass with stainless steel bolts and silicone rubber gasket.

Stirrup: 4mm mild steel, powder coated black, RAL 9005.