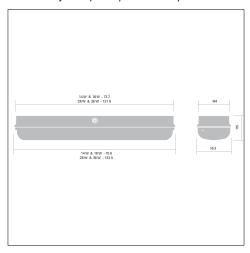

### **Gladiator**

# A specialised high impact resistant luminaire for harsh environments



Photographs, line drawings and photometric data are representative only. For specific product detail please select an individual product.



#### Material/Finish

Body: die-cast aluminium with less than 1% copper content finished dark grey powder coat.

Diffuser: polycarbonate.

Safe-T Locking System (SLS): thermoplastic alloy of polycarbonate and acrylonitrile butadiene styrene (ABS).

Gasket: liquid poured.

#### **Ordering Guide**

| Description                        | ILCOS Code | Socket | Wt (kg) | SAP Code |
|------------------------------------|------------|--------|---------|----------|
| 0111-400                           |            |        |         |          |
| Gladiator G2                       |            |        |         |          |
| GLAD G2 LED3000-840 L6 HF          | LED        |        | 5,2     | 96651480 |
| GLAD G2 LED6000-840 L12 HF         | LED        |        | 7,9     | 96651481 |
| GLAD G