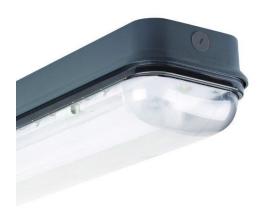

### **Gladiator**

# A specialised high impact resistant luminaire for harsh environments

Photographs, line drawings and photometric data are representative only. For specific product detail please select an individual product.

#### Material/Finish

Body: die-cast aluminium with less than 1% copper content finished dark grey powder coat.

Diffuser: polycarbonate.

Safe-T Locking System (SLS): thermoplastic alloy of polycarbonate and acrylonitrile butadiene styrene (ABS).

Gasket: liquid poured.