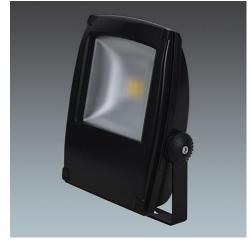

## **Yardlight LED**

## A general purpose LED floodlight for area and security lighting

- Available in 5 sizes
- Choice of motion or daylight sensor on small version for further energy saving
- Stippled glass to minimise glare
- LEDs are 4000K, rated up to 40,000 hours

## Material/Finish

Body: Die-cast aluminium painted black

Reflector: Anodized aluminium Lens: Toughened stippled glass Stirrup: Mild steel painted black