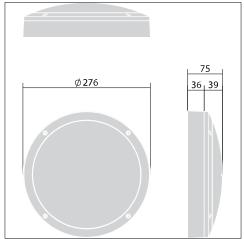

## Installation/Mounting

Supplied with 4 x fixing screws and grommet ready to terminate into 3 x 1mm² terminal block. Suitable for surface mounting applications (wall or ceiling).