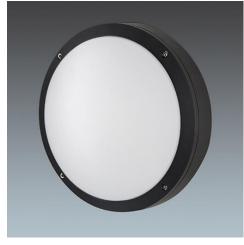

## **Porto LED**

## The eco-friendly Porto LED bulkhead combines powerful lumen packages of upto 850lm at 20W of power

- · Available with integrated microwave sensor for further energy saving
- Easy installation and maintain without removing LED components
- Edge lit bulkhead produces uniform light into the diffuser

## Material/Finish

Body: Die-cast Aluminium painted black

Reflector: Polyethylene terephthalate (PET) - a thermoplastic polymer material

Diffuser: Opal polycarbonate