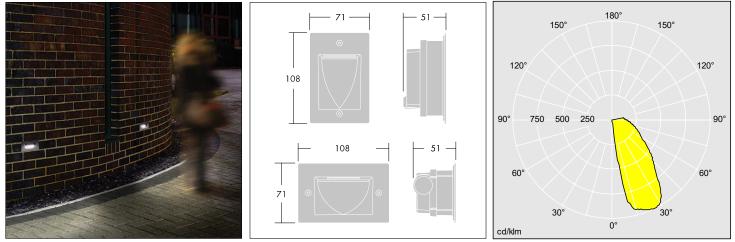

## A small and efficient wall recessed luminaire for outdoor and indoor guidance

- Suitable for outdoor and indoor pathways and stairs with wide asymmetrical light beams from small dimensions (71x108mm)
- · Choice of vertical or horizontal versions and two colour temperatures
- Available complete with integral driver, LED light source and recessed box. The recessed box can also be ordered separately
- · Polystyrene protection of the housing opening during installation

Photographs, line drawings and photometric data are representative only. For specific product detail please select an individual product.

96271421