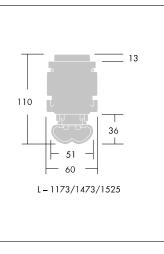

### Installation/Mounting

Luminaire prepared for easy installation into pre-wired trunking, luminaire attaches to trunking by two turnbuckles, providing instant electrical connection via fixed plug and socket system, phase selection at connector.