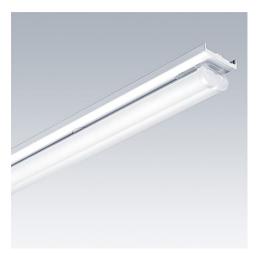

# **Primata Pro**

## LED continuous row luminaire for quick, tool-less installation

- Up to 44% more efficient than traditional fluorescent alternatives
- Efficient LEDs deliver up to 7500lm while achieving efficacies of up to 136lm/W to reduce energy consumption, carbon emissions and energy bills
- Simple refurbishment upgrade of existing T5 and T8 installations
- Thorn turnbuckles ensure electrical and mechanical connection in one step

### Material/Finish

Body: pre-painted white, roll-formed sheet steel Diffuser: acrylic