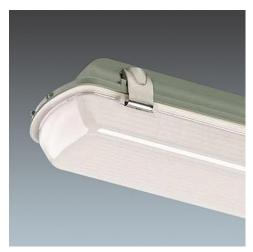

## **Poseidon LED**

## Maintenance free IP65 weatherproof LED for external and internal applications.

- 2000lm, 4000lm and 6000lm LED, one for one replacement for traditional weatherproof luminaire
- Useful life L70 50,000 hours
- Colour rendering >80
- Efficacy up to 95lm/W

Photographs, line drawings and photometric data are representative only. For specific product detail please select an individual product.

Material/Finish

Body: Heat resisting polycarbonate. Clips: Stainless Steel.