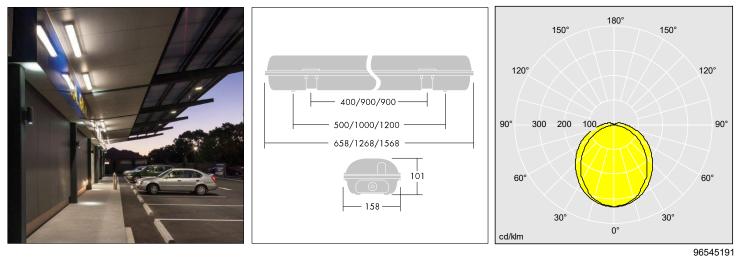

Photographs, line drawings and photometric data are representative only. For specific product detail please select an individual product.

Material/Finish

Body: Heat resisting polycarbonate. Clips: Stainless Steel.

## Installation/Mounting

Supplied complete with cable gland and fixing screws. Suitable for 16mm<sup>2</sup> cable. Quick-fix bracket included.