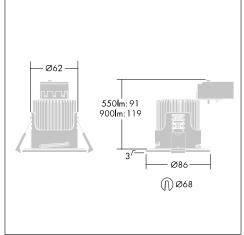

## Installation/Mounting

Suitable for indoor recessed ceiling mounting, ceiling thickness 13-35mm, simple installation with through wiring and integrated cable gland, 2x3-way mains terminal block.

Cut-out diameters: Cetus Mini: 68mm, Cetus Mini AJ: 80mm, Cetus Mini FH: 77mm, Cetus Mini FH AJ: 87mm.