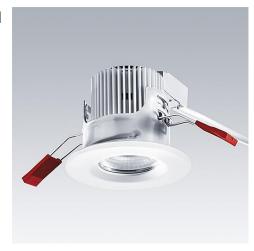

## Material/Finish

Body: Steel, white

Cover: Polycarbonate, red and white Bezel: Aluminium, white or chrome

## Installation/Mounting

Suitable for indoor recessed ceiling mounting, ceiling thickness 13-35mm, simple installation with through wiring and integrated cable gland, 2x3-way mains terminal block.

Cut-out diameters: Cetus Mini: 68mm, Cetus Mini AJ: 80mm, Cetus Mini FH: 77mm, Cetus Mini FH AJ: 87mm.