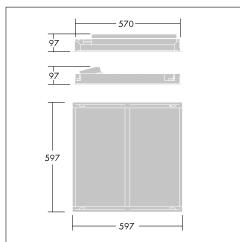

Photographs, line drawings and photometric data are representative only. For specific product detail please select an individual product.

96628136

### Installation/Mounting

Suitable for lay in, with accessory suitable for pull up into concealed grid and plasterboard ceilings.