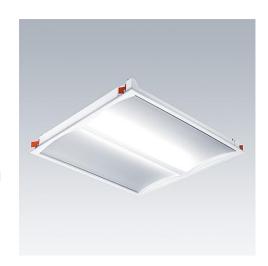

## **IQ** Wave

# Our next generation office luminaire features intelligent innovation in 4 key areas, design, optic, control and installation

- Design: simple and flowing lines create a modern but simplistic aesthetic.
- Optics: innovative MV tech optic designed by our expert optical team offers excellent uniformity and glare control, direct/indirect light for illuminance on faces and walls to encourage a comfortable, communicative working environment
- Controls: Integrated sensors allow you to create flexible control systems suited to your needs. Wireless solution controlled via App with Bluetooth® 4.x basicDim Wireless. Also available are integrated PIR and microwave sensors.
- Installation: with our new red flag design you can easily access the pull up set from below the ceiling without the need to remove the optics from the product, allowing for a more secure fixing to the ceiling