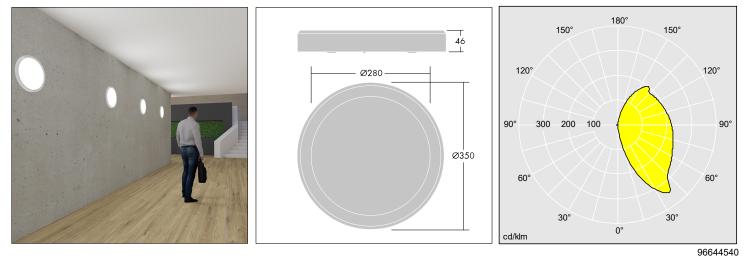

## Slim wall luminaire with asymmetric directional light ideal for safely lighting pathways and routes

- Best in class optics direct light where it is needed to highlight paths and
- corridors, reducing waste light and energy consumption • Exceptionally slim profile for discreet building integration
- Efficient edge lit LEDs deliver high quality light

## Installation/Mounting

Suitable for interior or exterior wall mounting. Simple installation with central BESA fixing and rear cable entry.