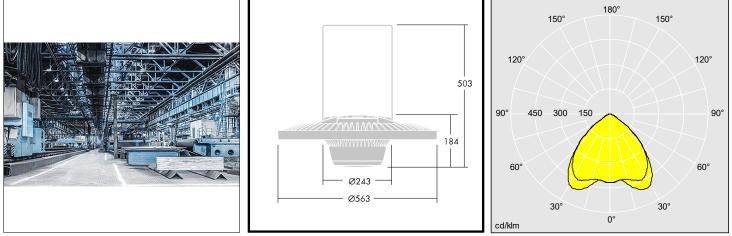

Photographs, line drawings and photometric data are representative only. For specific product detail please select an individual product.

96628801

## Installation/Mounting

All luminaires are suitable for single point suspension. Chain suspension clip (96628823) supplied with each luminaire. Alternatively a cord suspension is available in 1m length, 2m length and 5m length. For ceiling and wall mounting, stirrups are available including tilt adjustment. For S-size (96628820), for M/L-size (96628822).