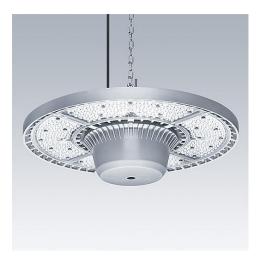

## **FlexPak**

## FlexPak - Smart High Bay Lighting

- Direct one-for-one replacement of HID high bays, with up to 70% energy saving
- Plug and play connection for rapid installation
- $\bullet$  Very wide temperature range from -35°C up to +50°C