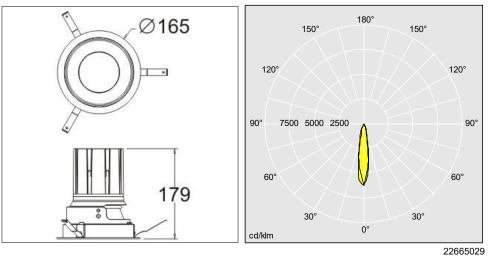

## Installation/Mounting

Recessed: Ceiling thickness is suggested to be 2-20mm. Cut out dimension for Cetus Mini 2C are Dia.75/100/150mm; for Cetus Mini 2C GB are 75x75/95x95/190x95/275x95mm based on different size of product; Push the mounting bracket on the Cetus Mini 2C and simply put the product into the cutting hole for easy installation.