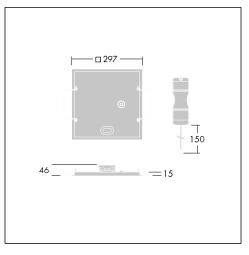

## Installation/Mounting

Lay-in: Omega Pro LED is suitable for lay-in installation into 300mm modular ceilings with 15mm or 24mm exposed T grid. Plasterboard ceilings: Each product is pre-equipped with loaded springs for easy installation into plasterboard ceilings without the need for any further modification.

Surface mounting: collar type - fixed to the ceiling with 4 screws via keyhole slots, product to be laid in.