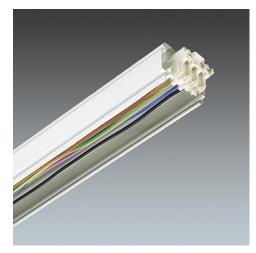

## **Primata 2 Trunking**

## Flexible and versatile continuous row lighting system for commercial and industrial applications

- Pre-wired trunking with 5, 7 or 9 pole 2.5mm² wiring integrated
- Electrical connection points in modular distance for 36, 58, 28/54 or 35/49/80W
- Tool-free connection with unique connector (to be ordered separately)
- Un-wired trunking for installing other Primata II accessories or different luminaires

## Material/Finish

Trunking: roll-formed sheet steel, pre-painted white

## Installation/Mounting

Trunking prepared for easy mechanical and electrical connection