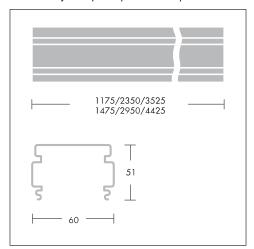

## **Primata 2 Trunking**

## Flexible and versatile continuous row lighting system for commercial and industrial applications

- Pre-wired trunking with 5, 7 or 9 pole 2.5mm² wiring integrated
- Electrical connection points in modular distance for 36, 58, 28/54 or 35/49/80W
- Tool-free connection with unique connector (to be ordered separately)
- Un-wired trunking for installing other Primata II accessories or different luminaires

## Material/Finish

Trunking: roll-formed sheet steel, pre-painted white

## Installation/Mounting

Trunking prepared for easy mechanical and electrical connection