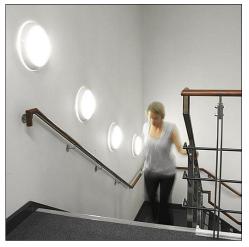

## Stylish luminaire for wall or ceiling mounting with low profile flared bezel and diffuser

- Sealed to IP65.
- · Available in two sizes, with a circular or square design
- Grille and eyelid visor available in black or white
- Supplied with Quick Fix Bracket for safe and rapid electrical installation

## Installation/Mounting

Suitable for surface mounting on wall or ceiling for both interior and exterior use. Quick Fix Bracket is screw fixed onto mounting surface by 4 oblong holes (4.5mm x 10mm). Mains connection via 6x2x2.5mm² terminal block. 'Light Box' mechanically and electrically auto-connected to the Quick Fix Bracket. For loop wiring there are two Ø20mm cable entry holes on the Quick Fix Bracket.