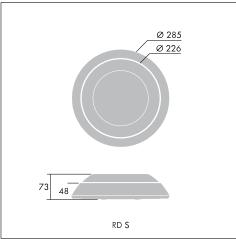

Photographs, line drawings and photometric data are representative only. For specific product detail please select an individual product.

96503572