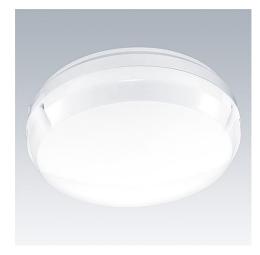

## Series of vandal resistant luminaires for wall or ceiling mounting, in black or white with opal or prismatic diffusers

- · Sealed to IP65 for exterior applications when supplied gasket fitted
- Energy saving sensor options, luminaire is activated when movement has been detected, then will switch off
- · Integral emergency version as standard
- With sensor and emergency lighting options

## Material/Finish

Bodies: polycarbonate, black or white

Emergency body: polycarbonate, black or white

Diffusers: polycarbonate opal and clear honeycomb prismatic