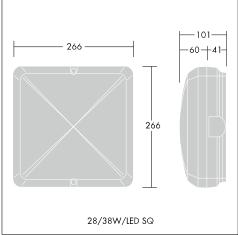

Photographs, line drawings and photometric data are representative only. For specific product detail please select an individual product.

96617046