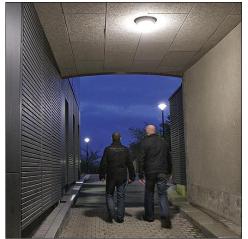

## Series of vandal resistant luminaires for wall or ceiling mounting, in black or white with opal or prismatic diffusers

- · Sealed to IP65 for exterior applications when supplied gasket fitted
- Energy saving sensor options, luminaire is activated when movement has been detected, then will switch off
- · Integral emergency version as standard
- With sensor and emergency lighting options