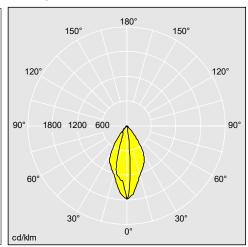

Photographs, line drawings and photometric data are representative only. For specific product detail please select an individual product.

96009880