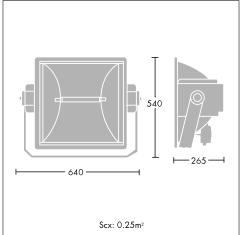

## Installation/Mounting

Stirrup fixed by single M20 bolt through 22mm Ø central hole, or twin bolts through 15mm Ø holes.

Cable clamp supplied for 7.5-13mm  $\emptyset$  flexible cable.

Gearless floodlight (geartray to be ordered separately).

Hood accessory fixed via 4 screws.