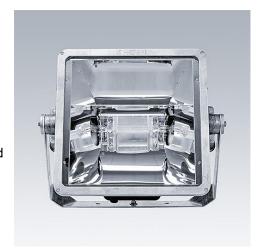

## A high specification, high performance discharge floodlight ideal for sports field and stadium lighting, both indoor and outdoor.

- Choice of lamps giving flexibility in lumen package, Ra index and colour temperature
- Easy installation and maintenance with rear access and automatic power interruption
- Hot Restrike versions available for sports and any applications where prolonged lack of lighting is not permitted
- Computer optimised optical systems integrated baffle for asymmetrical distribution.

## Material/Finish

Body and frame: die-cast aluminium, unpainted. Front glass: thermal resistant 4mm clear glass.

Stirrup: unpainted galvanised steel. Visor and louvre: black aluminium.

Wiring box for electrical connection: polyamid.