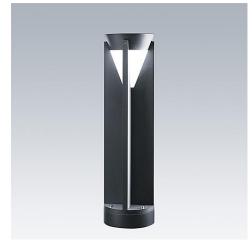

## Elegant bollard, complementing the Avenue Deco lantern and column range

- · Bollard versions for flange, root or parapet mounting
- Variety of lamp types
- Characteristic cross design divides the light from the cone
- Sealed to IP54 with aluminium body

## Material/Finish

Bollard: Top and column of cast/extruded aluminium, powder-coated anthracite.

Diffuser: Sandblasted polycarbonate.