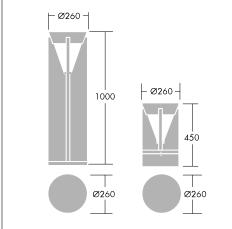

## Installation/Mounting

Root mounted version 450mm into the ground via ground spike to be ordered separately. Flange mounted version uses bollard base as flange plate - fixes via four Ø10 mm holes at 140mm x 140mm centres. Anchor bolts 8x120mm to be ordered separately. 5 way terminal block for 6 mm² conductors. Looping possible. Integral control gear.