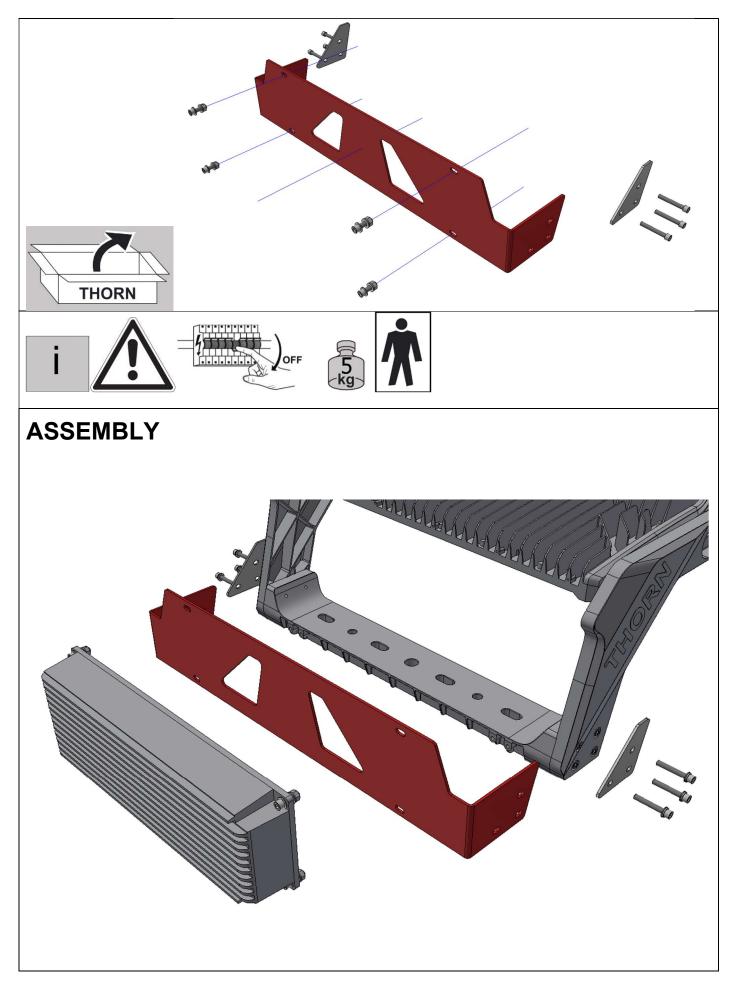

requency of the luminaire are compatible with the electrical supply. Disconnect mains power supply before installing, servicing, or maintaining the luminaire.

Hot plug-in is not an option! This means that the luminaire must always be disconnected from the mains whenever it is being worked on. Otherwise, there is risk of damage to the LED.

The manufacturer shall not be liable for any damage resulting from inappropriate modifications to the luminaire or faulty installation!

## Non user replaceable light source:

The light source contained in this luminaire shall only be replaced by the manufacturer or his service agent or a similar qualified person.

## Changes to specification:

The right is reserved to change the design and/or specification without prior notice or public announcement.