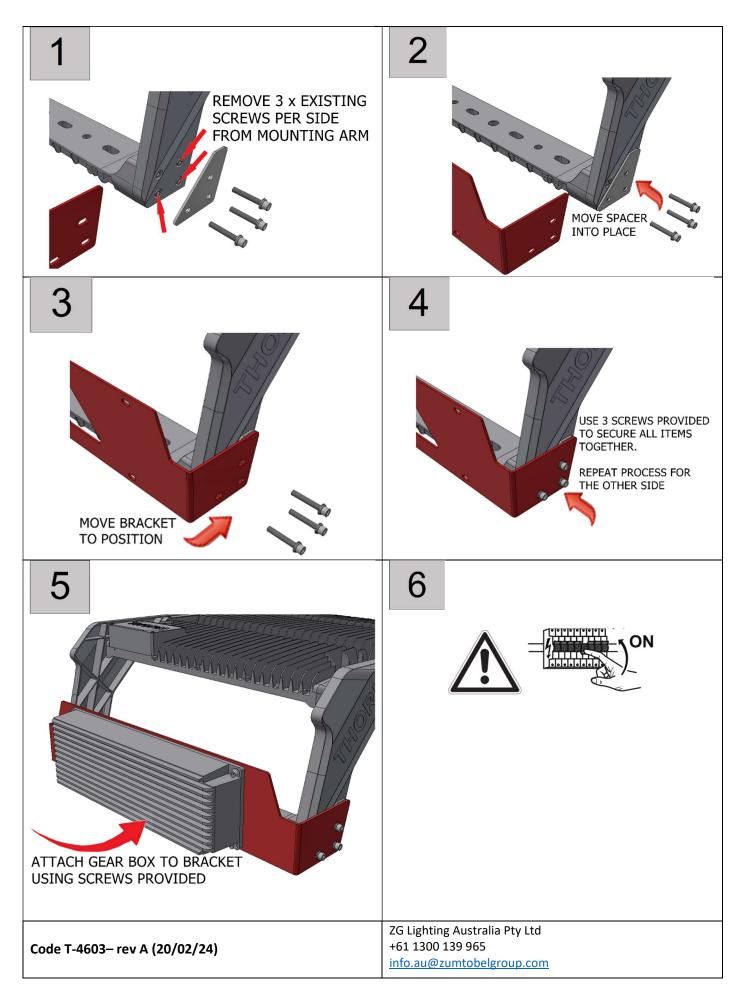

quency of the luminaire are compatible with the electrical supply. Disconnect mains power supply before installing, servicing, or maintaining the luminaire.

Hot plug-in is not an option! This means that the luminaire must always be disconnected from the mains whenever it is being worked on. Otherwise, there is risk of damage to the LED.

The manufacturer shall not be liable for any damage resulting from inappropriate modifications to the luminaire or faulty installation!

## Non user replaceable light source:

The light source contained in this luminaire shall only be replaced by the manufacturer or his service agent or a similar qualified person.

## Changes to specification:

The right is reserved to change the design and/or specification without prior notice or public announcement.