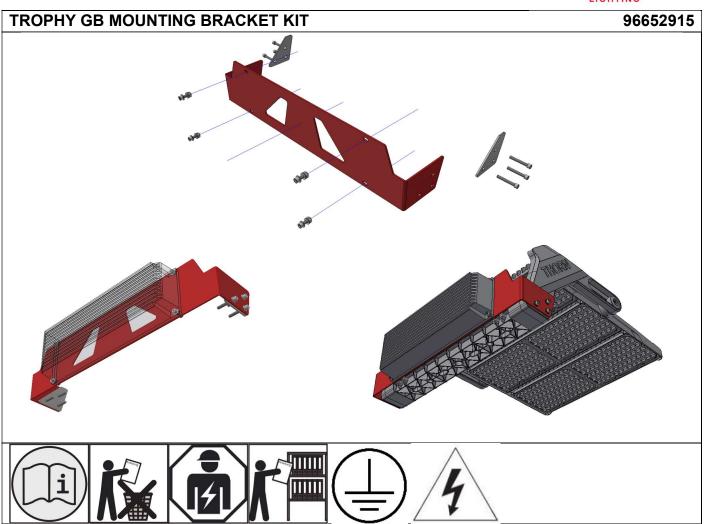

# Trophy



## Warning:

Installation must be conducted by a qualified electrician in accordance with local wiring regulations. Any modifications to the luminaire may be conducted exclusively by qualified personnel and according to applicable provisions and regulations.

## Caution: Risk of electric shock.

Ensure that the rated voltage and frequency of the luminaire are compatible with the electrical supply. Disconnect mains power supply before installing, servicing, or maintaining the luminaire.

Hot plug-in is not an option! This means that the luminaire must always be disconnected from the mains whenever it is being worked on. Otherwise, there is risk of damage to the LED.

The manufacturer shall not be liable for any damage resulting from inappropriate modifications to the luminaire or faulty i