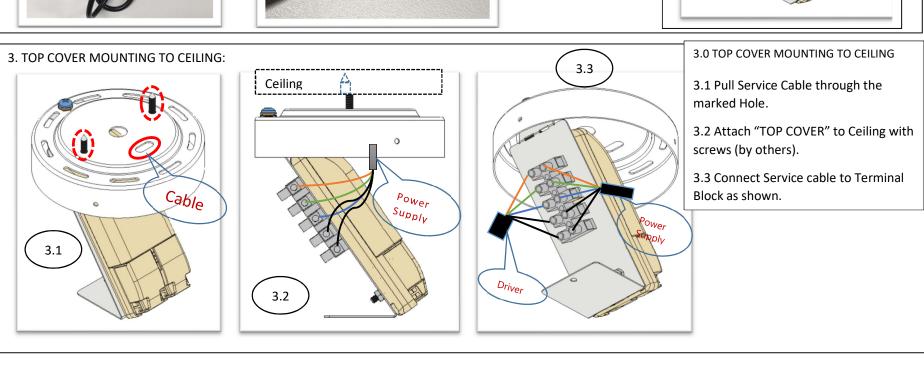

Any modifications to the luminaire may be carried out exclusively by qualified personnel and according to applicable provisions and regulations.

Hot plug-in is not an option! This means that the luminaire must always be disconnected from the mains whenever it is being worked on. Otherwise there is risk of damage to the LED.

The manufacturer, shall not be liable for any damage resulting from inappropriate modifications to the luminaire or faulty installation!

Installation Instructions sheet - Base pro Enclosure Document Rev A – (11.07.2021)