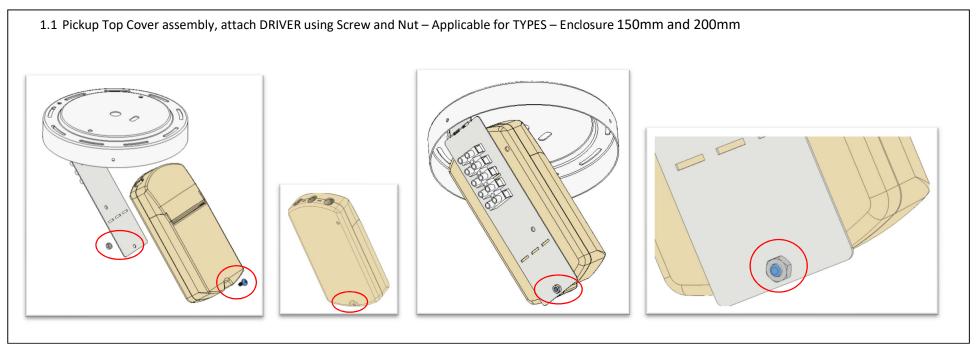

Refer to "Base Pro Installation Instructions" to connect Driver to the LED lamp.