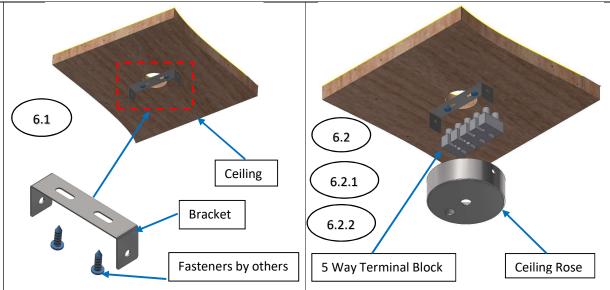

## Items as Received

- 6.1 Attach Ceiling Rose Bracket to Ceiling (Fasteners by others)
- 6.2 Connect main power supply\service cable to T\block
- 6.2.1 Connect 5-core flex (supplied) to other side of Terminal block
- 6.2.2 Connect Earth cable to establish Earthing between Bracket and Cover
- 6.3 Attach(with screws) Ceiling Rose Cover to Bracket 6.4 Connect Wire Suspension Kit to CR Cover and Enclosure Top cover also do the same to 5-core cable\flex
- 6.5 Follow above "Surface Mounting Kit Installation instruction" from 1 to 5.2
- 6.6 Completed Base pro Suspension Kit installation