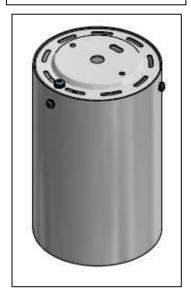

## Items as Received

- 6.1 Attach Ceiling Rose Bracket to Ceiling (Fasteners by others)
- 6.2 Connect main power supply\service cable to T\block
- 6.2.1 Connect 5-core flex (supplied) to other side of Terminal block
- 6.2.2 Connect Earth cable to establish Earthing between Bracket and Cover
- 6.3 Attach(with screws) Ceiling Rose Cover to Bracket 6.4 Connect Wire Suspension Kit to CR Cover and Enclosure Top cover also do the same to 5-core cable\flex
- 6.5 Follow above "Surface Mounting Kit Installation instruction" from 1 to 5.2
- 6.6 Completed Base pro Suspension Kit installation