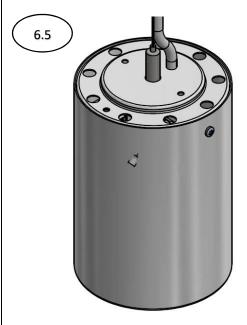

## Items as Received

- 6.1 Attach Ceiling Rose Bracket to Ceiling (Fasteners by others)
- 6.2 Connect main power supply\service cable to T\block
- 6.2.1 Connect 5-core flex (supplied) to other side of Terminal block
- 6.2.2 Connect Earth cable to establish Earthing between Bracket and Cover
- 6.3 Attach(with screws) Ceiling Rose Cover to Bracket 6.4 Connect Wire Suspension Kit to CR Cover and Enclosure Top cover also do the same to 5-core cable\flex
- 6.5 Follow above "Surface Mounting Kit Installation instruction" from 1 to 5.2
- 6.6 Completed Base pro Suspension Kit installation