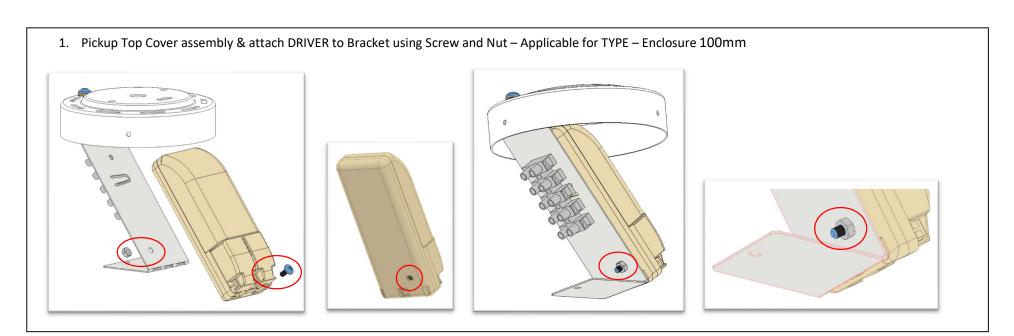

Refer to "Base Pro Installation Instructions" to connect Driver to the LED lamp.