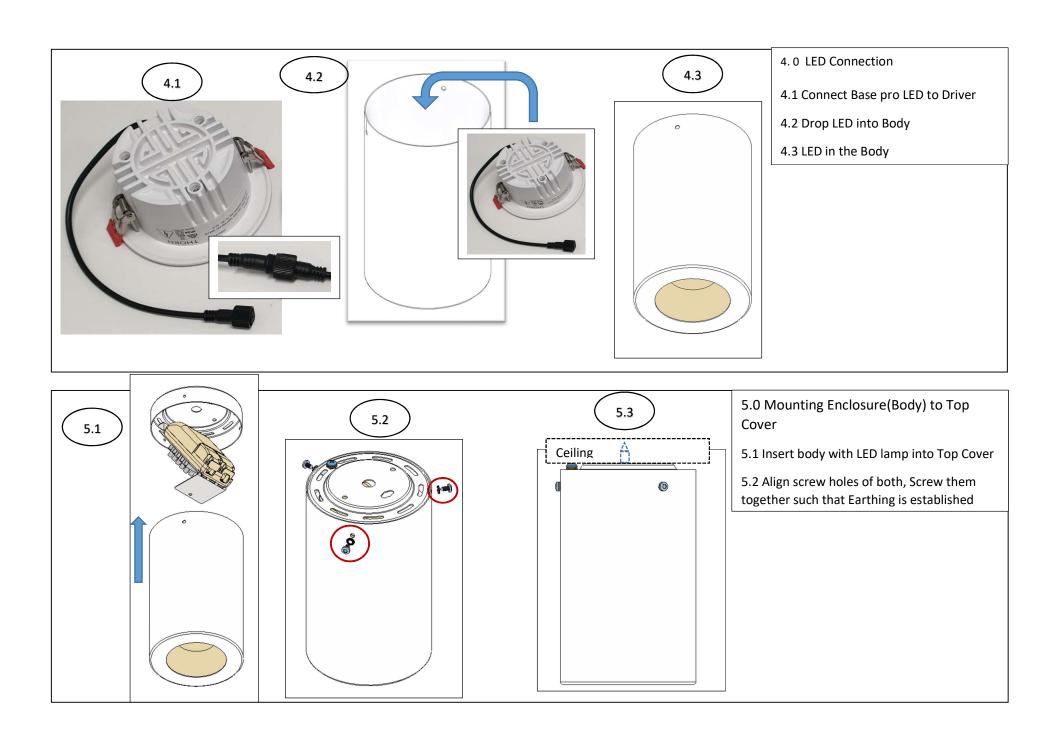

Refer to "Base Pro Installation Instructions" to connect Driver to the LED lamp.