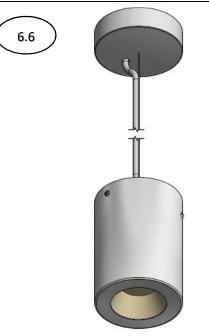

## Items as Received

- 6.1 Attach Ceiling Rose Bracket to Ceiling (Fasteners by others)
- 6.2 Connect main power supply\service cable to T\block
- 6.2.1 Connect 5-core flex (supplied) to other side of Terminal block
- 6.2.2 Connect Earth cable to establish Earthing between Bracket and Cover
- 6.3 Attach(with screws) Ceiling Rose Cover to Bracket 6.4 Connect Wire Suspension Kit to CR Cover and Enclosure Top cover also do the same to 5-core cable\flex
- 6.5 Follow above "Surface Mounting Kit Installation instruction" from 1 to 5.2
- 6.6 Completed Base pro Suspension Kit installation