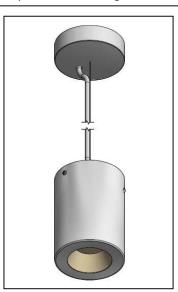

## Items as Received

- 6.1 Attach Ceiling Rose Bracket to Ceiling (Fasteners by others)
- 6.2 Connect main power supply\service cable to T\block
- 6.2.1 Connect 5-core flex (supplied) to other side of Terminal block
- 6.2.2 Connect Earth cable to establish Earthing between Bracket and Cover
- 6.3 Attach(with screws) Ceiling Rose Cover to Bracket 6.4 Connect Wire Suspension Kit to CR Cover and Enclosure Top cover also do the same to 5-core cable\flex
- 6.5 Follow above "Surface Mounting Kit Installation instruction" from 1 to 5.2
- 6.6 Completed Base pro Suspension Kit installation