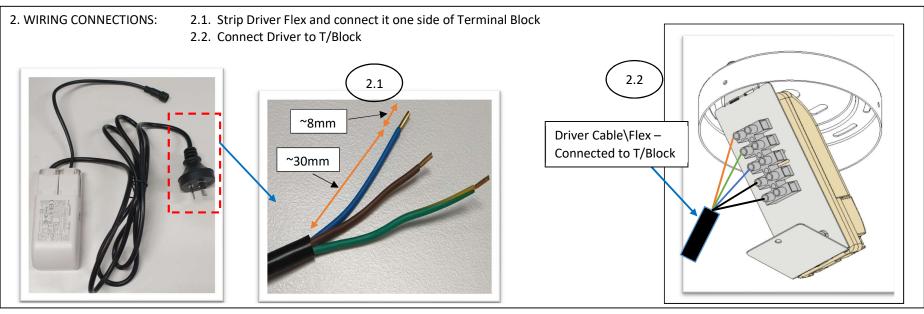

Any modifications to the luminaire may be carried out exclusively by qualified personnel and according to applicable provisions and regulations.

Hot plug-in is not an option! This means that the luminaire must always be disconnected from the mains whenever it is being worked on. Otherwise there is risk of damage to the LED.

The manufacturer, shall not be liable for any damage resulting from inappropriate modifications to the luminaire or faulty installation!

Installation Instructions sheet - Base pro Enclosure Document Rev A – (11.07.2021)