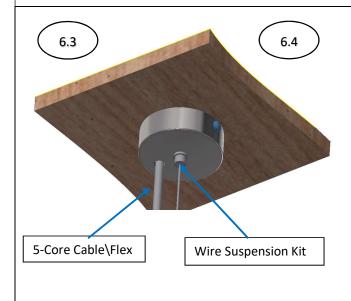

## Items as Received

- 6.1 Attach Ceiling Rose Bracket to Ceiling (Fasteners by others)
- 6.2 Connect main power supply\service cable to T\block
- 6.2.1 Connect 5-core flex (supplied) to other side of Terminal block
- 6.2.2 Connect Earth cable to establish Earthing between Bracket and Cover
- 6.3 Attach(with screws) Ceiling Rose Cover to Bracket 6.4 Connect Wire Suspension Kit to CR Cover and Enclosure Top cover also do the same to 5-core cable\flex
- 6.5 Follow above "Surface Mounting Kit Installation instruction" from 1 to 5.2
- 6.6 Completed Base pro Suspension Kit installation