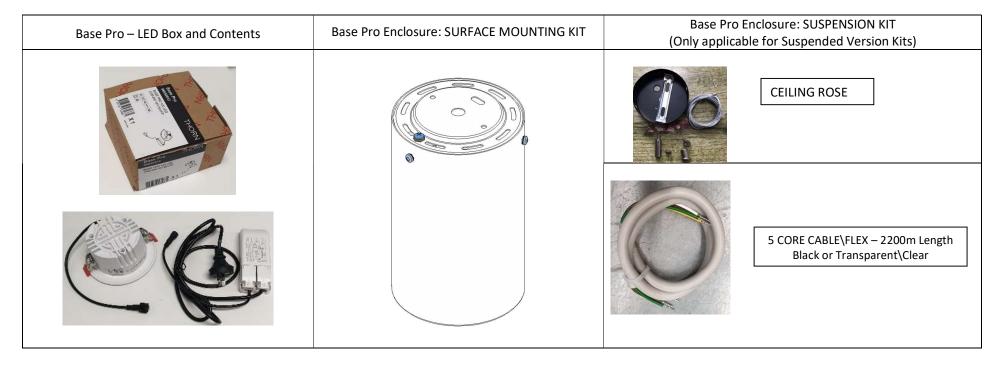

## Items as Received

- 6.1 Attach Ceiling Rose Bracket to Ceiling (Fasteners by others)
- 6.2 Connect main power supply\service cable to T\block
- 6.2.1 Connect 5-core flex (supplied) to other side of Terminal block
- 6.2.2 Connect Earth cable to establish Earthing between Bracket and Cover
- 6.3 Attach(with screws) Ceiling Rose Cover to Bracket 6.4 Connect Wire Suspension Kit to CR Cover and Enclosure Top cover also do the same to 5-core cable\flex
- 6.5 Follow above "Surface Mounting Kit Installation instruction" from 1 to 5.2
- 6.6 Completed Base pro Suspension Kit installation