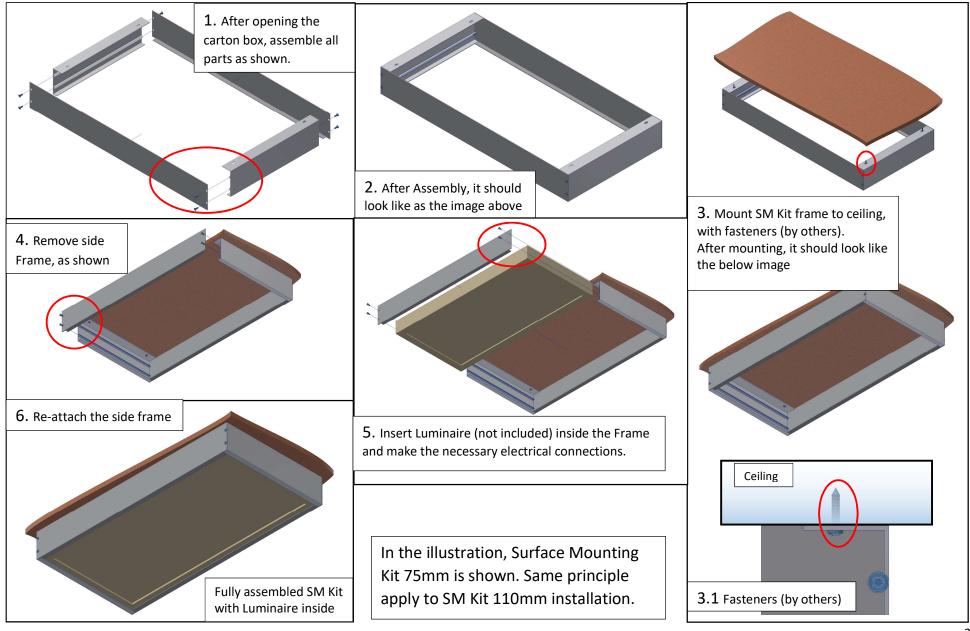

isk of damage to the LED.

The manufacturer, shall not be liable for any damage resulting from inappropriate modifications to the luminaire or faulty installation!

Installation Instruction sheet – Surface Mounting Kits 75mm & 110mm

Document Rev.: A Date: 09.09.2021

ZG Lighting Australia Pty Ltd

+61 1300 139 965

info.au@zumtobelgroup.com



## INSTALLATION INSTRUCTIONS - SURFACE MOUNTING KIT 75mm & 110mm

| SAP Code | Description                      |
|----------|----------------------------------|
| 96651454 | SURFACE MOUNTING KIT 12X3X75 WH  |
| 96651457 | SURFACE MOUNTING KIT 6X3X75 WH   |
| 96651587 | SURFACE MOUNTING KIT 6X6X75 WH   |
| 96651453 | SURFACE MOUNTING KIT 12X3X110 WH |
| 96651456 | SURFACE MOUNTING KIT 6X3X110 WH  |
| 96651593 | SURFACE MOUNTING KIT 6X6X110 WH  |