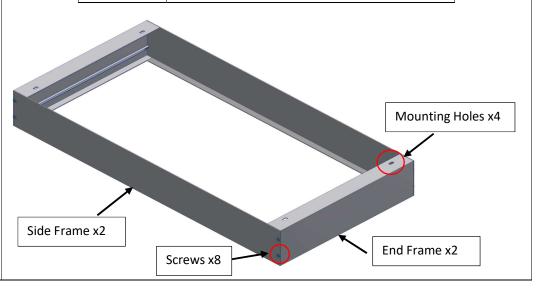

risk of damage to the LED.

The manufacturer, shall not be liable for any damage resulting from inappropriate modifications to the luminaire or faulty installation!

Installation Instruction sheet – Surface Mounting Kits 75mm & 110mm

Document Rev.: A Date: 09.09.2021

ZG Lighting Australia Pty Ltd

+61 1300 139 965

info.au@zumtobelgroup.com



## INSTALLATION INSTRUCTIONS - SURFACE MOUNTING KIT 75mm & 110mm

| SAP Code | Description                      |
|----------|----------------------------------|
| 96651454 | SURFACE MOUNTING KIT 12X3X75 WH  |
| 96651457 | SURFACE MOUNTING KIT 6X3X75 WH   |
| 96651587 | SURFACE MOUNTING KIT 6X6X75 WH   |
| 96651453 | SURFACE MOUNTING KIT 12X3X110 WH |
| 96651456 | SURFACE MOUNTING KIT 6X3X110 WH  |
| 96651593 | SURFACE MOUNTING KIT 6X6X110 WH  |