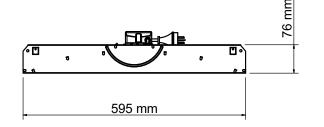

## i DIMENSIONS 6x3, 12x3, 15x3

| Size | Weight (kg) |
|------|-------------|
| 6x6  | 3.8         |
| 6x3  | 2.3         |
| 12x3 | 4.3         |
| 15x3 | 5.1         |

www.thornlighting.com.au

**96651640 – SU PRO L600 AH BAFFLE KIT BK**Sustain Pro 6x3, 6x6