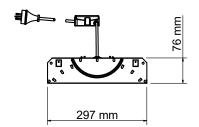

## i DIMENSIONS 6x3, 12x3, 15x3

| Size | Weight (kg) |
|------|-------------|
| 6x6  | 3.8         |
| 6x3  | 2.3         |
| 12x3 | 4.3         |
| 15x3 | 5.1         |

www.thornlighting.com.au

**96651640 – SU PRO L600 AH BAFFLE KIT BK**Sustain Pro 6x3, 6x6