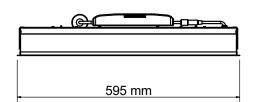

## i DIMENSIONS 6x3, 12x3, 15x3

| Size | Weight (kg) |
|------|-------------|
| 6x6  | 3.8         |
| 6x3  | 2.3         |
| 12x3 | 4.3         |
| 15x3 | 5.1         |

www.thornlighting.com.au

**96651640 – SU PRO L600 AH BAFFLE KIT BK**Sustain Pro 6x3, 6x6