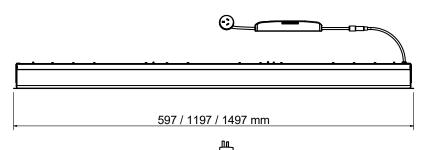

## i DIMENSIONS 6x3, 12x3, 15x3

| Size | Weight (kg) |
|------|-------------|
| 6x6  | 3.8         |
| 6x3  | 2.3         |
| 12x3 | 4.3         |
| 15x3 | 5.1         |

www.thornlighting.com.au

**96651640 – SU PRO L600 AH BAFFLE KIT BK**Sustain Pro 6x3, 6x6

**96651641 – SU PRO L1200 AH BAFFLE KIT BK**Sustain Pro 12x3

**96651642 – SU PRO L1500 AH BAFFLE KIT BK**Sustain Pro 15x3