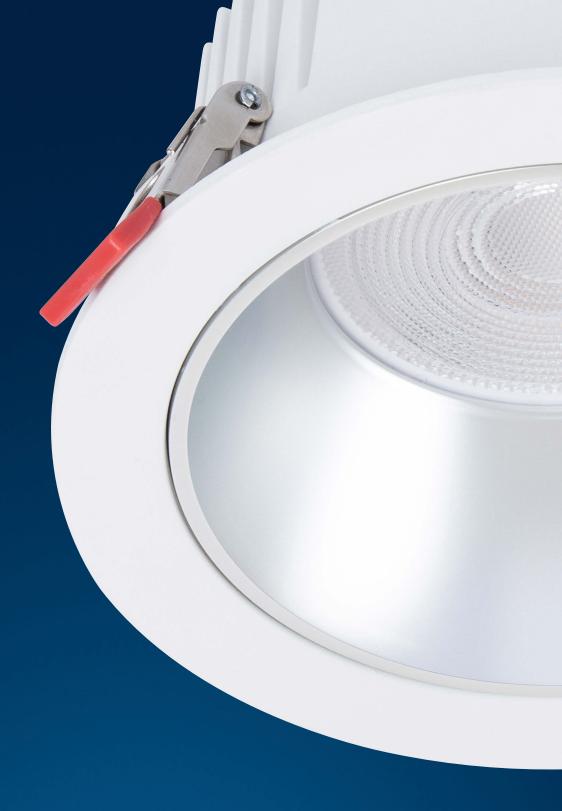

#### MATERIALS/FINISH

Body and front frame: die-cast aluminium body painted white Reflectors: aluminium reflector with matt finish

Lens: prismatic remote lens

940 = CRI>90 & CTT 4000K, HFI = DALI Tridonic driver, WH = white trim, FP = Flex & Plug

C D H 100mm 115mm 60mm 150mm 165mm 80mm 200mm 220mm 100mm

Deep recessed light source with an innovative prismatic lens for a perfect glare control. Suitable for UGR19 applications.

Colour rendering grater then 90% with R9 value grater then 50% and initial 3 steps MacAdam.

Supplied with Tridonic DALI remote driver, flex and plug. Dimming range 1 to 100 %

Multiple cut-out options 100-150-200mm with a wide trim. Strong brackets with rubber protection.