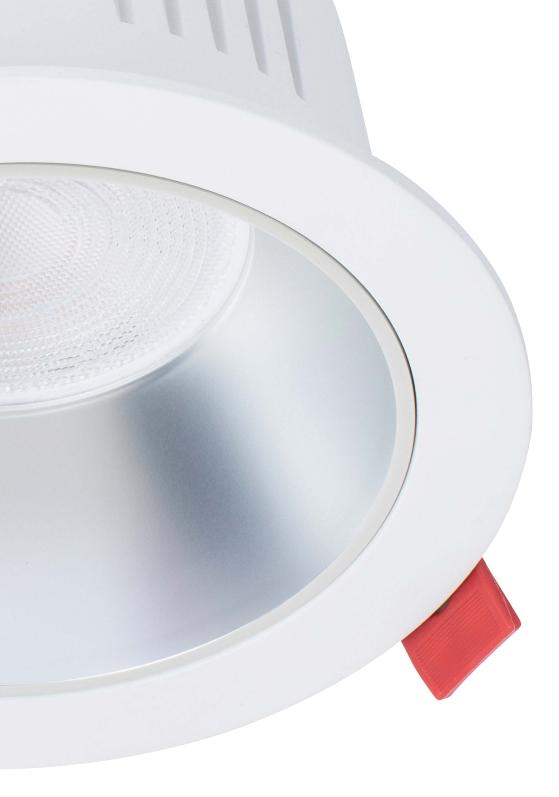

#### MATERIALS/FINISH

Body and front frame: die-cast aluminium body painted white Reflectors: aluminium reflector with matt finish

Lens: prismatic remote lens

940 = CRI>90 & CTT 4000K, HFI = DALI Tridonic driver, WH = white trim, FP = Flex & Plug

C D H 100mm 115mm 60mm 150mm 165mm 80mm 200mm 220mm 100mm

Deep recessed light source with an innovative prismatic lens for a perfect glare control. Suitable for UGR19 applications.

Colour rendering grater then 90% with R9 value grater then 50% and initial 3 steps MacAdam.

Supplied with Tridonic DALI remote driver, flex and plug. Dimming range 1 to 100 %

Multiple cut-out options 100-150-200mm with a wide trim. Strong brackets with rubber protection.