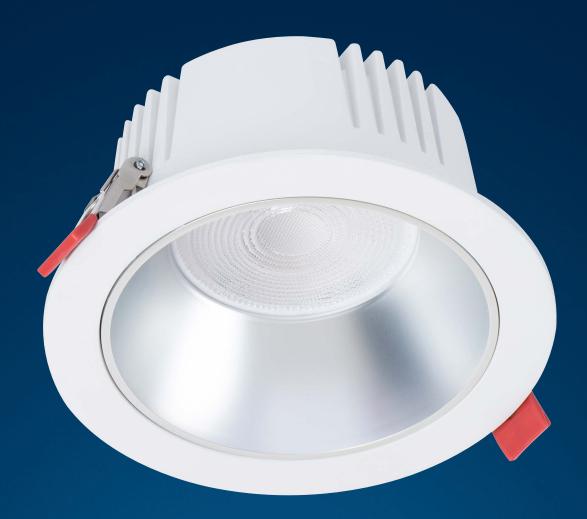

BASE PRO THORN

A comprehensive LED downlight family offering high performance across a wide range of applications

Base Pro is the latest generation of downlights for functional lighting from the Zumtobel Group. Unsurpassed in lighting quality and energy efficiency, the new range has colour rendering greater than 90% and efficacy up to 108lm/W.

Base Pro has a discrete design. It's completely sealed with an ingress protection of 44 and is available in three cut-out sizes: 100mm, 150mm and 200mm. To achieve greater flexibility, the Base Pro family was developed with various lumen outputs ranging from 1000lm to over 3000lm. This ready to install fitting is supplied with a remote DALI driver and is the perfect base for any new or existing office projects and retail applications.

#### MATERIALS/FINISH

Body and front frame: die-cast aluminium body painted white Reflectors: aluminium reflector with matt finish

Lens: prismatic remote lens

940 = CRI>90 & CTT 4000K, HFI = DALI Tridonic driver, WH = white trim, FP = Flex & Plug

C D H 100mm 115mm 60mm 150mm 165mm 80mm 200mm 220mm 100mm

Deep recessed light source with an innovative prismatic lens for a perfect glare control. Suitable for UGR19 applications.

Colour rendering grater then 90% with R9 value grater then 50% and initial 3 steps MacAdam.

Supplied with Tridonic DALI remote driver, flex and plug. Dimming range 1 to 100 %

Multiple cut-out options 100-150-200mm with a wide trim. Strong brackets with rubber protection.