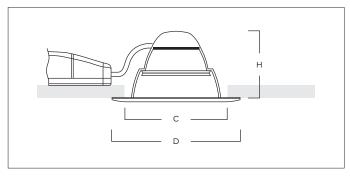

940 = CRI>90 & CTT 4000K, HFI = DALI Tridonic driver, WH = white trim, FP = Flex & Plug

C D H 100mm 115mm 60mm 150mm 165mm 80mm 200mm 220mm 100mm

Deep recessed light source with an innovative prismatic lens for a perfect glare control. Suitable for UGR19 applications.

Colour rendering grater then 90% with R9 value grater then 50% and initial 3 steps MacAdam.

Supplied with Tridonic DALI remote driver, flex and plug. Dimming range 1 to 100 %

Multiple cut-out options 100-150-200mm with a wide trim. Strong brackets with rubber protection.