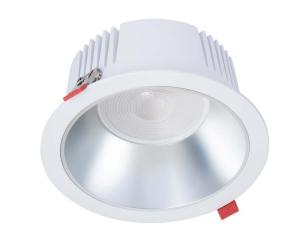

BASE PRO THORN

A comprehensive LED downlight family offering high performance across a wide range of applications

Base Pro is the latest generation of downlights for functional lighting from the Zumtobel Group. Unsurpassed in lighting quality and energy efficiency, the new range has colour rendering greater than 90% and efficacy up to 108lm/W.

Base Pro has a discrete design. It's completely sealed with an ingress protection of 44 and is available in three cut-out sizes: 100mm, 150mm and 200mm. To achieve greater flexibility, the Base Pro family was developed with various lumen outputs ranging from 1000lm to over 3000lm. This ready to install fitting is supplied with a remote DALI driver and is the perfect base for any new or existing office projects and retail applications.

#### MATERIALS/FINISH

Body and front frame: die-cast aluminium body painted white Reflectors: aluminium reflector with matt finish

Lens: prismatic remote lens