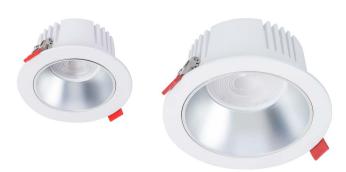

Base Pro has a discrete design. It's completely sealed with an ingress protection of 44 and is available in three cut-out sizes: 100mm, 150mm and 200mm. To achieve greater flexibility, the Base Pro family was developed with various lumen outputs ranging from 1000lm to over 3000lm. This ready to install fitting is supplied with a remote DALI driver and is the perfect base for any new or existing office projects and retail applications.

- Extensive range of lumen outputs from 1000lm to 3000lm.
- High colour rendering >90 and MacAdam 3.
- Efficacy up to 108 lm/W.
- Useful life of L80 50,000 hrs @ 25°C.
- Suitable for UGR 19 requirements.
- CCT 4000K (3000K available on request).