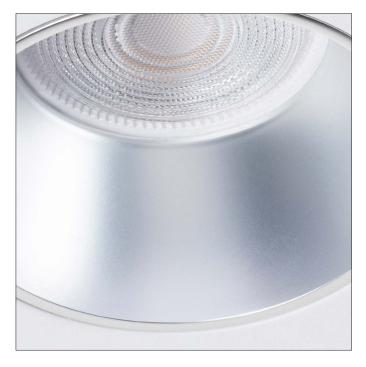

Base Pro has a discrete design. It's completely sealed with an ingress protection of 44 and is available in three cut-out sizes: 100mm, 150mm and 200mm. To achieve greater flexibility, the Base Pro family was developed with various lumen outputs ranging from 1000lm to over 3000lm. This ready to install fitting is supplied with a remote DALI driver and is the perfect base for any new or existing office projects and retail applications.

#### MATERIALS/FINISH

Body and front frame: die-cast aluminium body painted white Reflectors: aluminium reflector with matt finish

Lens: prismatic remote lens

940 = CRI>90 & CTT 4000K, HFI = DALI Tridonic driver, WH = white trim, FP = Flex & Plug

C D H 100mm 115mm 60mm 150mm 165mm 80mm 200mm 220mm 100mm

Deep recessed light source with an innovative prismatic lens for a perfect glare control. Suitable for UGR19 applications.

Colour rendering grater then 90% with R9 value grater then 50% and initial 3 steps MacAdam.

Supplied with Tridonic DALI remote driver, flex and plug. Dimming range 1 to 100 %

Multiple cut-out options 100-150-200mm with a wide trim. Strong brackets with rubber protection.