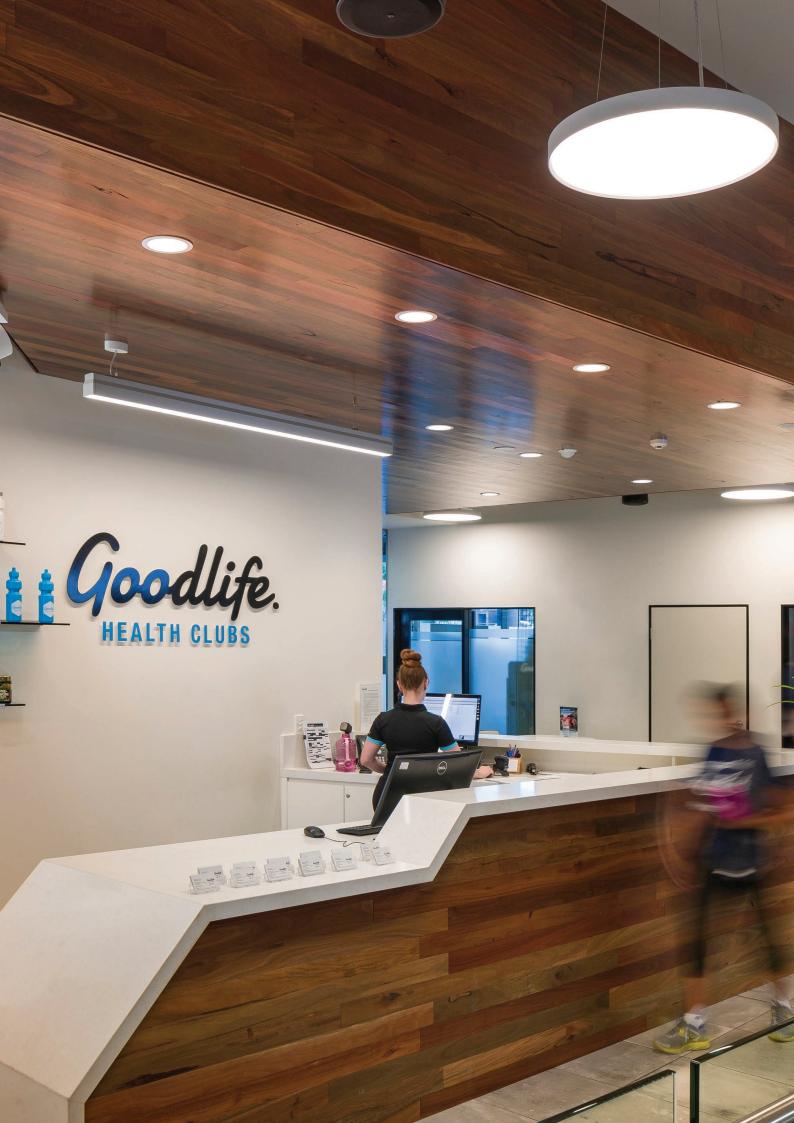

# MULTIPLE APPLICATIONS ONE SOLUTION

Downlighting requirements vary enormously but the Base Pro family responds to all.

# ONE CONSISTENT LIGHTING DESIGN APPROACH

The consistent design of the Base Pro family can achieve a unified appearance across any project, while benefiting from a variety of lumen outputs, sizes and features. The Base Pro creates a homogenous appearance that helps lift lighting installations to the next level.

BASE PRO THORN

A comprehensive LED downlight family offering high performance across a wide range of applications

Base Pro is the latest generation of downlights for functional lighting from the Zumtobel Group. Unsurpassed in lighting quality and energy efficiency, the new range has colour rendering greater than 90% and efficacy up to 108lm/W.

Base Pro has a discrete design. It's completely sealed with an ingress protection of 44 and is available in three cut-out sizes: 100mm, 150mm and 200mm. To achieve greater flexibility, the Base Pro family was developed with various lumen outputs ranging from 1000lm to over 3000lm. This ready to install fitting is supplied with a remote DALI driver and is the perfect base for any new or existing office projects and retail applications.