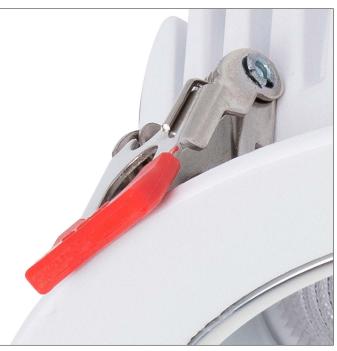

Colour rendering grater then 90% with R9 value grater then 50% and initial 3 steps MacAdam.

Supplied with Tridonic DALI remote driver, flex and plug. Dimming range 1 to 100 %

Multiple cut-out options 100-150-200mm with a wide trim. Strong brackets with rubber protection.