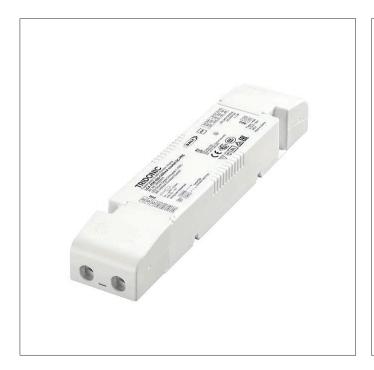

Base Pro has a discrete design. It's completely sealed with an ingress protection of 44 and is available in three cut-out sizes: 100mm, 150mm and 200mm. To achieve greater flexibility, the Base Pro family was developed with various lumen outputs ranging from 1000lm to over 3000lm. This ready to install fitting is supplied with a remote DALI driver and is the perfect base for any new or existing office projects and retail applications.

Colour rendering grater then 90% with R9 value grater then 50% and initial 3 steps MacAdam.

Supplied with Tridonic DALI remote driver, flex and plug. Dimming range 1 to 100 %

Multiple cut-out options 100-150-200mm with a wide trim. Strong brackets with rubber protection.