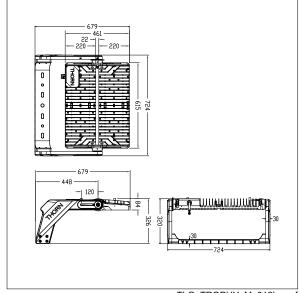

Dimensions: 679 x 724 x 326 mm

Weight: 17.6 kg

Total luminous flux: 151287 lm Luminaire input power: 1050 W Lamp efficacy: 144 lm/W Scx: 0.091 at 0° tilt

TLG TROPHY F 312L.jpg

TLG\_TROPHY\_M\_312L.wmf