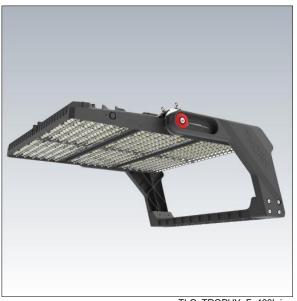

## **Trophy**

A high powered LED floodlight with AS1 asymmetrical light distribution from 468LEDs. External DALI-2 control gear 240-415V, to be ordered separately. Class I electrical, IP66, IK08. Heatsink and bracket: die-cast aluminium powder coated silver grey (RAL 9007), suitable for coastal installation. Cover: PC lens. Bracket mounted using fixation points available (one M20 screw or two M14 screws), suitable for over and under-slinging. A single 7 core cable is required for the connection between floodlight and control gear. Ideal for sports fields and area lighting. Complete with 5700K LED with Colour Rendering Index min.: 70.

Dimensions: 799 x 724 x 326 mm

Weight: 22.4 kg

Total luminous flux: 201165 lm Luminaire input power: 1450 W Lamp efficacy: 139 lm/W Scx: 0.091 at 0° tilt

TLG TROPHY F 468L.jpg

TLG\_TROPHY\_M\_468L.wmf