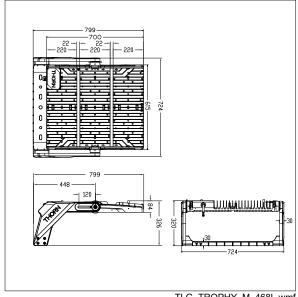

Dimensions: 799 x 724 x 326 mm

Weight: 22.4 kg

Total luminous flux: 201165 lm Luminaire input power: 1450 W Lamp efficacy: 139 lm/W Scx: 0.091 at 0° tilt

TLG TROPHY F 468L.jpg

TLG\_TROPHY\_M\_468L.wmf