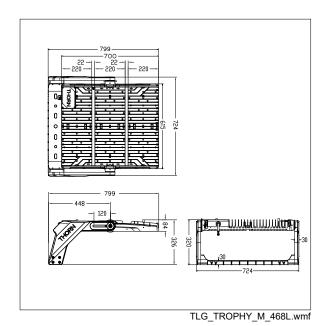

Dimensions: 799 x 724 x 326 mm

Weight: 22.4 kg

Total luminous flux: 214229 lm Luminaire input power: 1450 W Lamp efficacy: 148 lm/W Scx: 0.091 at 0° tilt

TLG TROPHY F 468L.jpg

All values marked with an \* are rated values. Thorn uses tried and tested components from leading suppliers, however there may be isolated instances of technology-related failures of individual LEDs during the rated product lifetime. International standards set the tolerance in initial flux and connected load at ±10%. Unless stated otherwise, the values apply to an ambient temperature of 25°C.