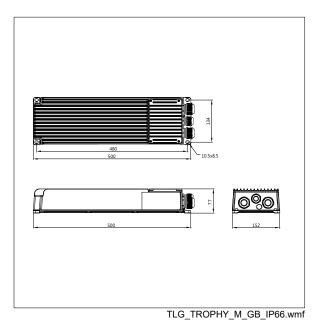

Dimensions: 500 x 152 x 77 mm Weight: 5.1 kg

H()

TLG\_TROPHY\_F\_GB\_IP66.jpg

All values marked with an \* are rated values. Unless stated otherwise, the values apply to an ambient temperature of 25°C.

Thorn Lighting is constantly developing and improving its products. The right is reserved to change specifications without prior notification or public announcement. © Thorn Lighting