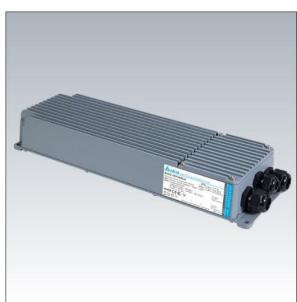

Dimensions: 500 x 152 x 77 mm Weight: 5.1 kg

H()

TLG\_TROPHY\_F\_GB\_IP66.jpg

All values marked with an \* are rated values. Unless stated otherwise, the values apply to an ambient temperature of 25°C.

Thorn Lighting is constantly developing and improving its products. The right is reserved to change specifications without prior notification or public announcement. © Thorn Lighting