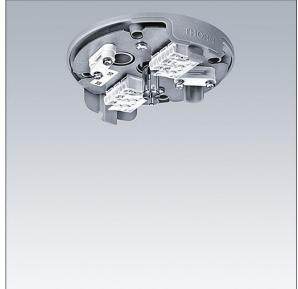

## THORN

Glacier II

Ceiling rose for use with Glacier II luminaires. Base plate: die-cast aluminium with satin grey finish. Cover: white plastic. 2 x 5 x 2.5mm<sup>2</sup> terminal block for electrical connection.

Dimensions: Ø120 x 40 mm Weight: 0.5 kg

TLG\_GLCL\_F\_CEILING\_ROSE\_GY\_OPEN.jpg

All values marked with an \* are rated values. Unless stated otherwise, the values apply to an ambient temperature of 25°C.