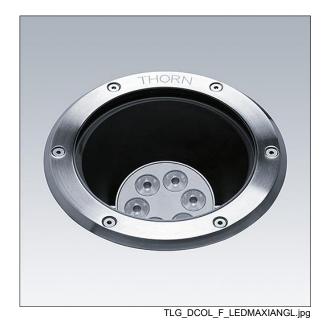

## D-CO

A large size, ground recessed luminaire with 6 x 1.2W white LEDs for indoor or outdoor applications. Body in aluminium with ABS plastic recessed housing. Front glass, toughened with clear finish, stainless steel frame. Static load bearing 500kg. Complete with 5m cable.