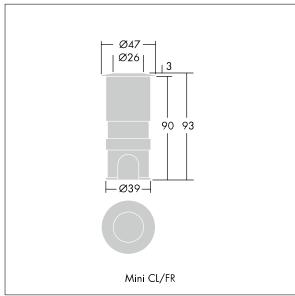

Dimensions: Ø47 x 93 mm Luminaire input power: 2.5 W

Weight: 0.5 kg

TLG\_DCOL\_M\_ODMINIKIT1.wmf

All values marked with an \* are rated values. Thorn uses tried and tested components from leading suppliers, however there may be isolated instances of technology-related failures of individual LEDs during the rated product lifetime. International standards set the tolerance in initial flux and connected load at ±10%. Unless stated otherwise, the values apply to an ambient temperature of 25°C.