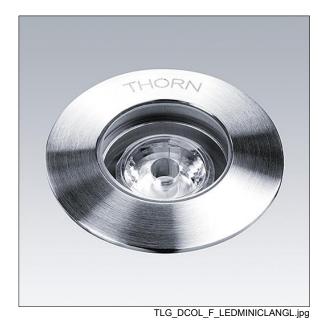

## D-CO

A small size, ground recessed luminaire with 1 x 1.2W white LEDs for indoor or outdoor applications. Body in aluminium with aluminium recessed housing. Front glass, toughened with clear finish, stainless steel frame. Static load bearing 500kg. Complete with 5m cable, remote gear, connectors and 3 way connection box.

Dimensions: Ø47 x 93 mm Luminaire input power: 2.5 W

Weight: 0.5 kg

TLG\_DCOL\_M\_ODMINIKIT1.wmf

All values marked with an \* are rated values. Thorn uses tried and tested components from leading suppliers, however there may be isolated instances of technology-related failures of individual LEDs during the rated product lifetime. International standards set the tolerance in initial flux and connected load at ±10%. Unless stated otherwise, the values apply to an ambient temperature of 25°C.