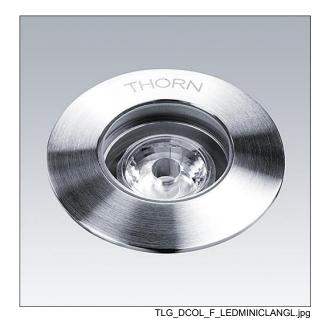

#### D-CO

A small size, ground recessed luminaire with 1 x 1.2W white LEDs for indoor or outdoor applications. Body in aluminium with aluminium recessed housing. Front glass, toughened with clear finish, stainless steel frame. Static load bearing 500kg. Complete with 5m cable, remote gear, connectors and 3 way connection box.