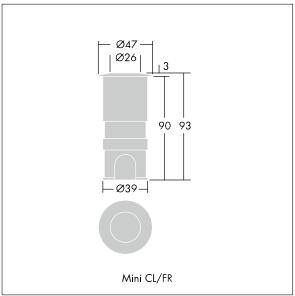

Dimensions: Ø47 x 93 mm Luminaire input power: 2.5 W

Weight: 0.5 kg

TLG\_DCOL\_M\_ODMINIKIT1.wmf

All values marked with an \* are rated values. Thorn uses tried and tested components from leading suppliers, however there may be isolated instances of technology-related failures of individual LEDs during the rated product lifetime. International standards set the tolerance in initial flux and connected load at ±10%. Unless stated otherwise, the values apply to an ambient temperature of 25°C.