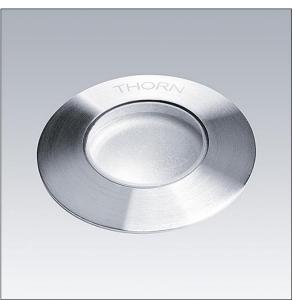

## D-CO

A small size, ground recessed luminaire with 1 x 1.2W warm white LEDs for indoor or outdoor applications. Body in aluminium with aluminium recessed housing. Front glass, toughened with frosted finish, stainless steel frame. Static load bearing 500kg. Complete with 5m cable, remote gear, connectors and 3 way connection box.

Dimensions: Ø47 x 93 mm Luminaire input power: 1.2 W Weight: 0.5 kg

TLG\_DCOL\_F\_LEDMINIFRANGL.jpg

THOF

All values marked with an \* are rated values. Thorn uses tried and tested components from leading suppliers, however there may be isolated instances of technology-related failures of individual LEDs during the rated product lifetime. International standards set the tolerance in initial flux and connected load at ±10%. Unless stated otherwise, the values apply to an ambient temperature of 25°C.