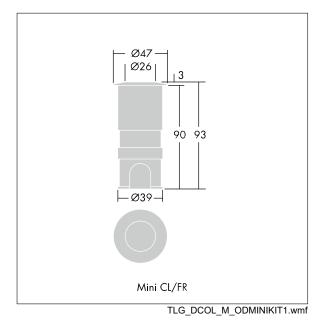

Dimensions: Ø47 x 93 mm Luminaire input power: 1.2 W Weight: 0.5 kg

TLG\_DCOL\_F\_LEDMINIFRANGL.jpg

THOF

All values marked with an \* are rated values. Thorn uses tried and tested components from leading suppliers, however there may be isolated instances of technology-related failures of individual LEDs during the rated product lifetime. International standards set the tolerance in initial flux and connected load at ±10%. Unless stated otherwise, the values apply to an ambient temperature of 25°C.