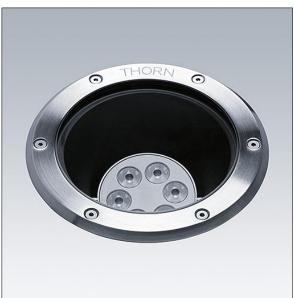

#### D-CO

A large size, ground recessed luminaire with 6 x 1.2W warm white LEDs for indoor or outdoor applications. Body in aluminium with ABS plastic recessed housing. Front glass, toughened with clear finish, stainless steel frame. Static load bearing 500kg. Complete with 5m cable.

Dimensions: Ø241 x 199 mm Luminaire input power: 12 W Weight: 3 kg

TLG\_DCOL\_F\_LEDMAXIANGL.jpg

THORM

All values marked with an \* are rated values. Thorn uses tried and tested components from leading suppliers, however there may be isolated instances of technology-related failures of individual LEDs during the rated product lifetime. International standards set the tolerance in initial flux and connected load at ±10%. Unless stated otherwise, the values apply to an ambient temperature of 25°C.