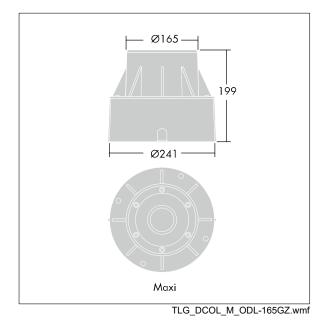

Dimensions: Ø241 x 199 mm Luminaire input power: 12 W Weight: 3 kg

TLG\_DCOL\_F\_LEDMAXIANGL.jpg

THORM

All values marked with an \* are rated values. Thorn uses tried and tested components from leading suppliers, however there may be isolated instances of technology-related failures of individual LEDs during the rated product lifetime. International standards set the tolerance in initial flux and connected load at ±10%. Unless stated otherwise, the values apply to an ambient temperature of 25°C.