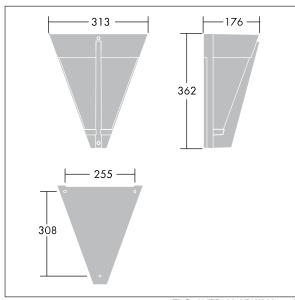

## Avenue Wall 300 II

Avenue Deco wall light. Class II electrical, IP65, with opal polycarbonate bowl. Complete with integral control gear and 14W LED source. Complete with 3000K LED

Dimensions: 313 x 176 x 362 mm Luminaire input power: 15 W