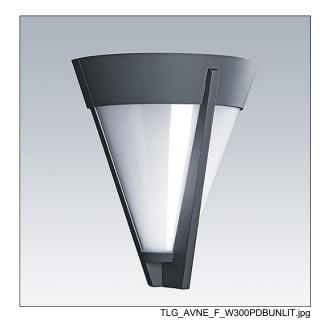

## Avenue Wall 300 II

## Avenue Wall 300 II

Avenue Deco wall light. Class II electrical, IP65, with opal polycarbonate bowl. Complete with integral control gear and 14W LED source. Complete with 3000K LED

Dimensions: 313 x 176 x 362 mm Luminaire input power: 15 W