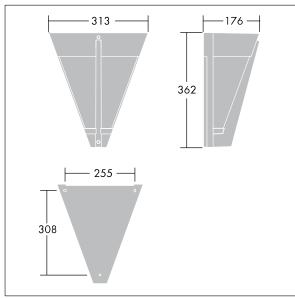

## Avenue Wall 300 II

Avenue Deco wall light. Class II electrical, IP65, with opal polycarbonate bowl. Complete with integral control gear and 14W LED source. Complete with 3000K LED

Dimensions: 313 x 176 x 362 mm Luminaire input power: 15 W