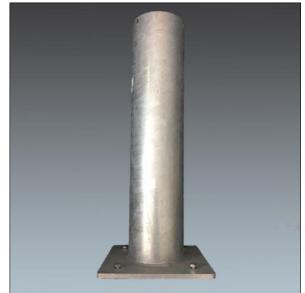

## Chartor

Bollard base plate (MPL) post for all Chartor Bollard Head types. Post: galvanised steel, unpainted (Other colours available upon request). Base plate. 250mm base plate version fixes via four Ø15mm holes at 170mm centres. Ø60mm central hole for wiring. Three way terminal block for 2 x 4mm<sup>2</sup> cable.

Dimensions: Pole: Ø140 x 615 mm Dimensions: Plate: 250 x 250 mm Weight: 12 kg

TLA\_CHAR\_F\_POST\_FLANGE\_GAL.jpg

TLG\_CHAR\_M\_BODY\_FLANGE.wmf

All values marked with an \* are rated values. Unless stated otherwise, the values apply to an ambient temperature of 25°C.