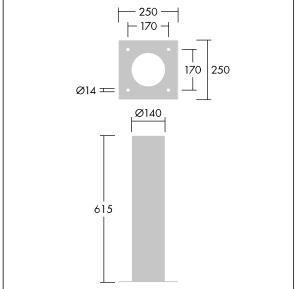

Dimensions: Pole: Ø140 x 615 mm Dimensions: Plate: 250 x 250 mm Weight: 12 kg

TLA\_CHAR\_F\_POST\_FLANGE\_GAL.jpg

TLG\_CHAR\_M\_BODY\_FLANGE.wmf

All values marked with an \* are rated values. Unless stated otherwise, the values apply to an ambient temperature of 25°C.