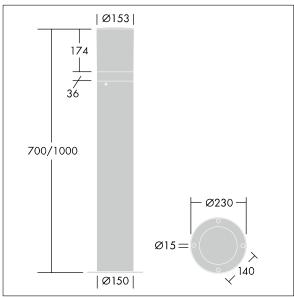

Dimensions: Ø150 x 1000 mm Luminaire input power: 14 W

Weight: 5.45 kg

TLG\_DCOB\_M\_BOL.wmf

This product contains a light source of energy efficiency class F.

All values marked with an \* are rated values. Thorn uses tried and tested components from leading suppliers, however there may be isolated instances of technology-related failures of individual LEDs during the rated product lifetime. International standards set the tolerance in initial flux and connected load at ±10%. Unless stated otherwise, the values apply to an ambient temperature of 25°C.