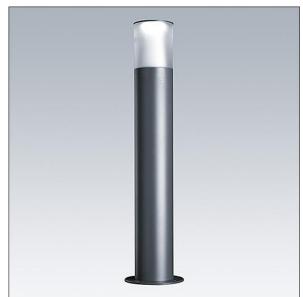

## D-CO LED Bollard

A timeless LED bollard. Electronic, fixed output control gear. Class II electrical, IP65. Top and body: aluminium powder coated grey 900. Diffuser: semi-opal anti-UV polycarbonate. Suitable for flange mounting or with root spike (available separately). Complete with 4000K LED

Dimensions: Ø150 x 1000 mm Luminaire input power: 14 W Weight: 5.45 kg

TLG\_DCOL\_F\_LEDBOLLARDLIT.jpg

IHC

TLG\_DCOB\_M\_BOL.wmf

This product contains a light source of energy efficiency class F.

All values marked with an \* are rated values. Thorn uses tried and tested components from leading suppliers, however there may be isolated instances of technology-related failures of individual LEDs during the rated product lifetime. International standards set the tolerance in initial flux and connected load at ±10%. Unless stated otherwise, the values apply to an ambient temperature of 25°C.