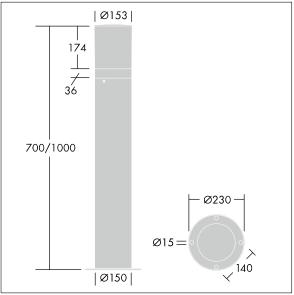

Dimensions: Ø150 x 1000 mm Luminaire input power: 14 W Weight: 5.45 kg

TLG\_DCOL\_F\_LEDBOLLARDLIT.jpg

IHC

TLG\_DCOB\_M\_BOL.wmf

This product contains a light source of energy efficiency class F.

All values marked with an \* are rated values. Thorn uses tried and tested components from leading suppliers, however there may be isolated instances of technology-related failures of individual LEDs during the rated product lifetime. International standards set the tolerance in initial flux and connected load at ±10%. Unless stated otherwise, the values apply to an ambient temperature of 25°C.