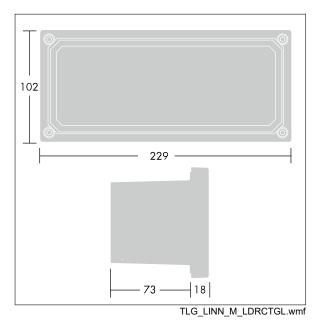

Supplied complete with clear glass frame.

Dimensions: 102 x 229 x 91 mm Luminaire input power: 11.3 W Weight: 1.05 kg

TLG\_LINN\_F\_RCTPROFLEDPDB.jpg

This product contains a light source of energy efficiency class E.