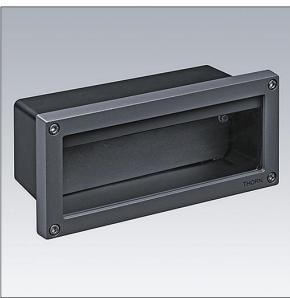

## Linn

A rectangular, Recessed LED luminaire for pathway lighting applications. Electronic, fixed output control gear. Class I electrical, IP65, IK10. Body: die-cast aluminium, painted dark grey (Akzo Nobel 900). Glass: tempered glass, 8mm thick. Recessed housing (required, to be ordered separately): polypropylene. Complete with 3200K LED

Supplied complete with clear glass frame.

Dimensions: 102 x 229 x 91 mm Luminaire input power: 11.3 W Weight: 1.05 kg

TLG\_LINN\_F\_RCTPROFLEDPDB.jpg

This product contains a light source of energy efficiency class E.