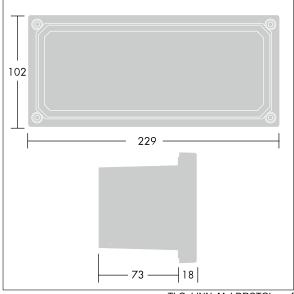

Dimensions: 102 x 229 x 92 mm

Weight: 0.67 kg Equipped with:

Frosted glass frame for rectangular Linn luminaire.

TLG\_LINN\_F\_LEDRCTFR.jpg

TLG\_LINN\_M\_LDRCTGL.wmf