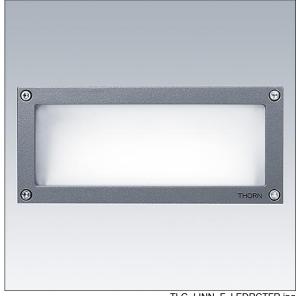

## Linn

A rectangular, Recessed LED luminaire for pathway lighting applications. Electronic, fixed output control gear. Class I electrical, IP65, IK10. Body: die-cast aluminium, painted dark grey (Akzo Nobel 900). Glass: tempered glass, 8mm thick. Recessed housing (required, to be ordered separately): polypropylene. Complete with 3200K LED

Dimensions: 102 x 229 x 92 mm

Weight: 0.67 kg Equipped with:

Frosted glass frame for rectangular Linn luminaire.

TLG\_LINN\_F\_LEDRCTFR.jpg

TLG\_LINN\_M\_LDRCTGL.wmf